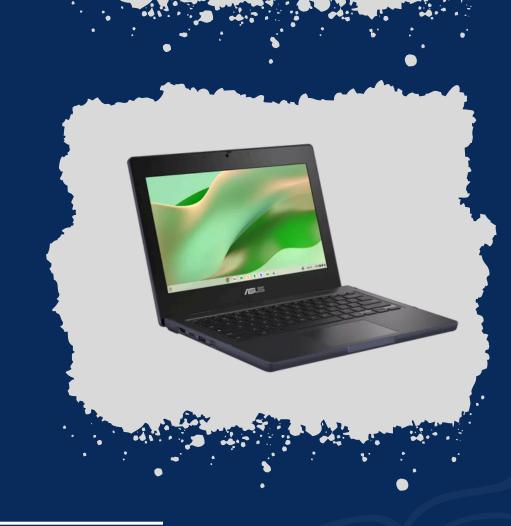

## **ASUS CZ1104**

11.6" HD 1366X768 16:9 220NITS
ANTI-GLARE NTSC:45% /
MEDIATEK MT8186G / 4GB /
64GB EMMC / CHICLET
KEYBOARD / NON-TOUCH / WIFI 6(802.11AX) (DUAL BAND) 2\*2
+ BLUETOOTH®/ 5.3 WIRELESS
CARD / / GREY)